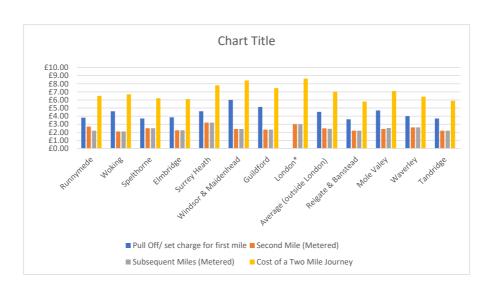

|                                     | Runnymede | Woking | Spelthorne | Elmbridge | Surrey Heath | Windsor &<br>Maidenhead | Guildford | London*       | Average<br>(outside<br>London) | Reigate &<br>Banstead | Mole<br>Valey | Waverley | Tandridge |  |
|-------------------------------------|-----------|--------|------------|-----------|--------------|-------------------------|-----------|---------------|--------------------------------|-----------------------|---------------|----------|-----------|--|
| Pull Off/ set charge for first mile | £3.80     | £4.60  | £3.70      | £3.85     | £4.60        | £6.00                   | £5.13     | 5.63(Metered) | £4.53                          | £3.60                 | £4.70         | £4.00    | £3.70     |  |
| Second Mile (Metered)               | £2.70     | £2.10  | £2.50      | £2.25     | £3.20        | £2.40                   | £2.33     | £3.00         | £2.50                          | £2.20                 | £2.40         | £2.60    | £2.20     |  |
| Subsequent Miles<br>(Metered)       | £2.20     | £2.10  | £2.50      | £2.25     | £3.20        | £2.40                   | £2.33     | £3            | £2.43                          | £2.20                 | £2.53         | £2.60    | £2.20     |  |
| Cost of a Two Mile<br>Journey       | £6.50     | £6.70  | £6.20      | £6.10     | £7.80        | £8.40                   | £7.46     | 8.63          | £7.02                          | £5.80                 | £7.10         | £6.40    | £5.90     |  |
| Cost of a Five Mile<br>Journey      | £13.10    | £13.00 | £13.70     | £12.85    | £17.40       | £15.60                  | £14.45    | 17.63         | £14.30                         | £12.40                | £14.70        | £14.20   | £12.50    |  |